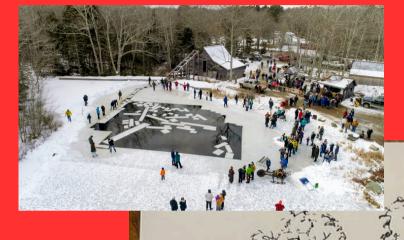

## SOUTH BRISTOL SCHOOL

Bring your child and let them help cut and move the ice blocks!

### **THOMPSON ICE HOUSE**

Route 129 South Bristol, Maine

#### FREE - FREE - FREE

Ice Cutting & Harvest POSTPONED
TO SATURDAY, February 22, 2025

Prep work starts approximately at 9am
Festivities start at 10am

Concession opens at 11am

Donations appreciated – all money contributed goes to the preservation of the Thompson Ice House and Pond