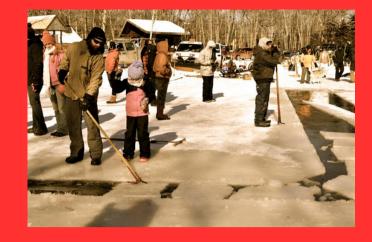

## SOUTH BRISTOL SCHOOL

Bring your child and let them help cut and move the ice blocks!

### **THOMPSON ICE HOUSE**

Route 129 South Bristol, Maine

#### FREE - FREE - FREE

Ice Cutting & Harvest POSTPONED
TO SATURDAY, February 22, 2025

Prep work starts approximately at 9am
Festivities start at 10am

Concession opens at 11am

Donations appreciated – all money contributed goes to the preservation of the Thompson Ice House and Pond